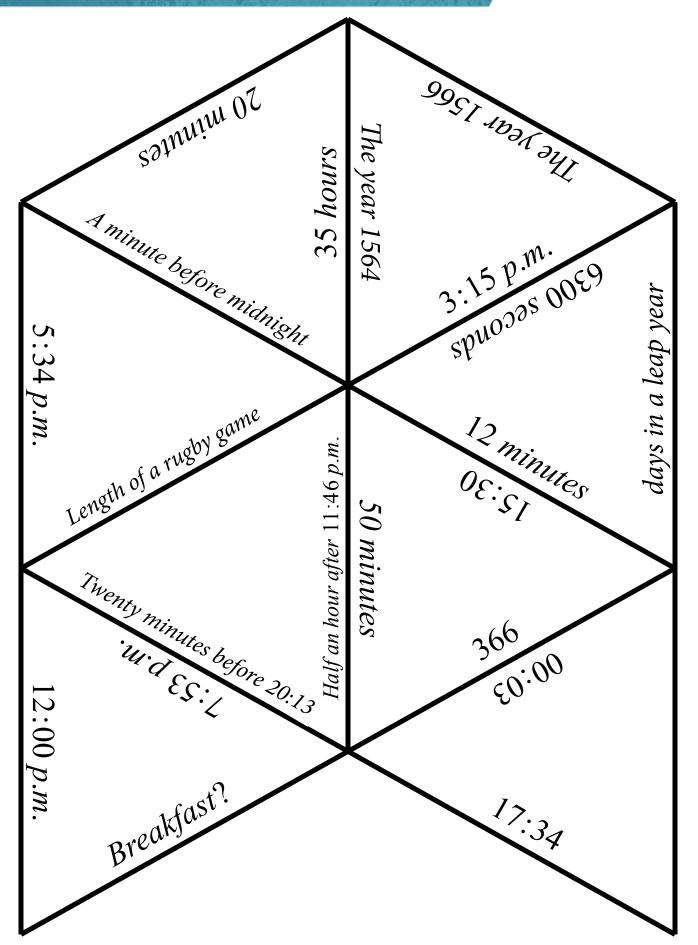

| 5.34 p.m.                 | 17:34         |
|---------------------------|---------------|
| Length of a rugby game    | 80 minutes    |
| 2 hours 43 minutes        | 163 minutes   |
| Half a century            | 50 years      |
| 720 seconds               | 12 minutes    |
| 1 hour and three quarters | 6300 seconds  |
| A week                    | 168 hours     |
| A leap year               | The year 1564 |
| Not a leap year           | The year 1966 |
| Days in November          | 30            |

| Midnight                                 | 12:00 a.m. |
|------------------------------------------|------------|
| 23:22                                    | 11:22 p.m. |
| Days in August                           | 31         |
| Midday                                   | 12:00 p.m. |
| Twenty minutes before 20:13              | 7:53 p.m.  |
| Half an hour after 11:46 p.m.            | 00:16      |
| Eight minutes to nine at night           | 20:52      |
| 00:03                                    | 12:03 a.m. |
| 5 minutes after 11:58                    | 12:03 p.m. |
| A quarter of an hour before<br>2:48 a.m. | 2:33 a.m.  |

| 20 minutes                                      | 1200 seconds         |
|-------------------------------------------------|----------------------|
| Hours between 19:30 Monday and 06:30 Wednesday  | 35 hours             |
| 50 minutes                                      | 3000 seconds         |
| Half past three in the afternoon                | 15:30                |
| The usual start of a Saturday<br>football match | 03:00 p.m.           |
| Number of weeks in a year                       | 52                   |
| Days in a leap year                             | 366                  |
| 3:15 p.m.                                       | 15:15                |
| 23:59                                           | A minute to midnight |
| Breakfast?                                      | 08:00                |