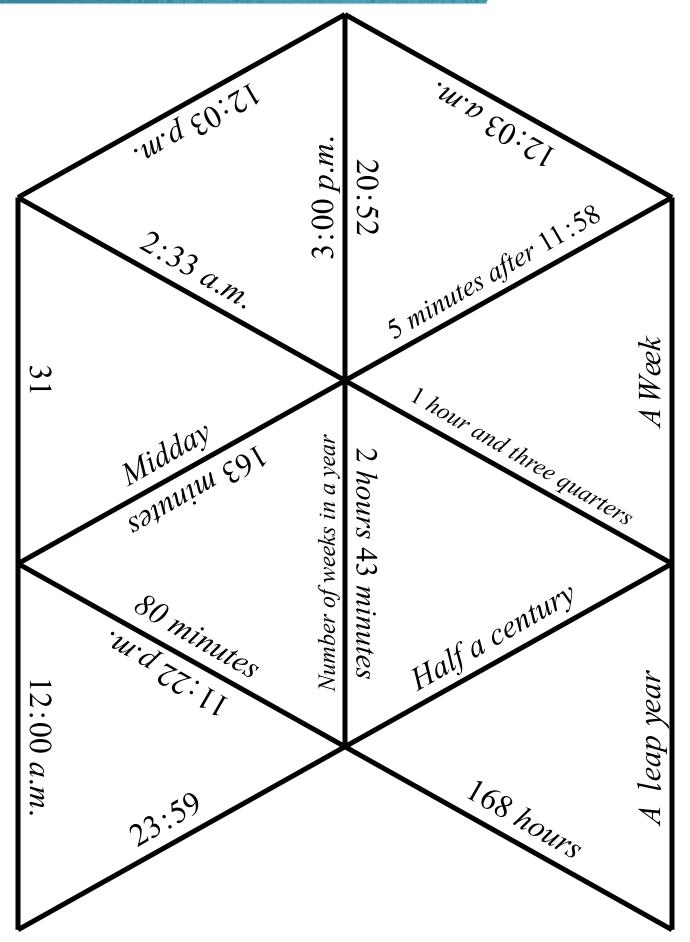

| 5.34 p.m.                 | 17:34         |
|---------------------------|---------------|
| Length of a rugby game    | 80 minutes    |
| 2 hours 43 minutes        | 163 minutes   |
| Half a century            | 50 years      |
| 720 seconds               | 12 minutes    |
| 1 hour and three quarters | 6300 seconds  |
| A week                    | 168 hours     |
| A leap year               | The year 1564 |
| Not a leap year           | The year 1966 |
| Days in November          | 30            |

| Midnight                                 | 12:00 a.m. |
|------------------------------------------|------------|
| 23:22                                    | 11:22 p.m. |
| Days in August                           | 31         |
| Midday                                   | 12:00 p.m. |
| Twenty minutes before 20:13              | 7:53 p.m.  |
| Half an hour after 11:46 p.m.            | 00:16      |
| Eight minutes to nine at night           | 20:52      |
| 00:03                                    | 12:03 a.m. |
| 5 minutes after 11:58                    | 12:03 p.m. |
| A quarter of an hour before<br>2:48 a.m. | 2:33 a.m.  |

| 20 minutes                                      | 1200 seconds         |
|-------------------------------------------------|----------------------|
| Hours between 19:30 Monday and 06:30 Wednesday  | 35 hours             |
| 50 minutes                                      | 3000 seconds         |
| Half past three in the afternoon                | 15:30                |
| The usual start of a Saturday<br>football match | 03:00 p.m.           |
| Number of weeks in a year                       | 52                   |
| Days in a leap year                             | 366                  |
| 3:15 p.m.                                       | 15:15                |
| 23:59                                           | A minute to midnight |
| Breakfast?                                      | 08:00                |