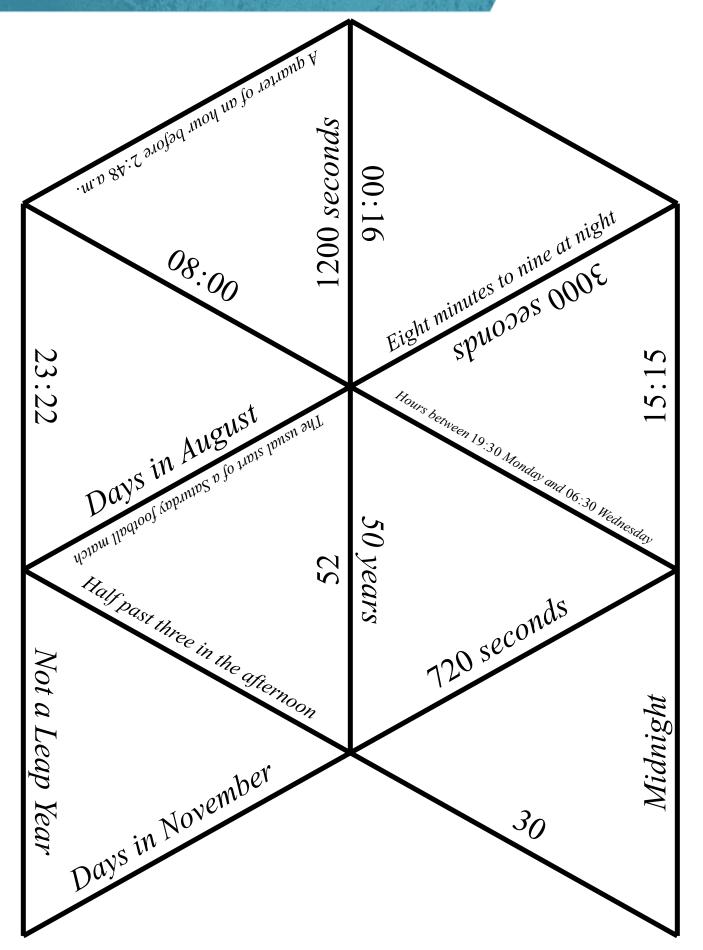

| 5.34 p.m.                 | 17:34         |
|---------------------------|---------------|
| Length of a rugby game    | 80 minutes    |
| 2 hours 43 minutes        | 163 minutes   |
| Half a century            | 50 years      |
| 720 seconds               | 12 minutes    |
| 1 hour and three quarters | 6300 seconds  |
| A week                    | 168 hours     |
| A leap year               | The year 1564 |
| Not a leap year           | The year 1966 |
| Days in November          | 30            |

| Midnight                                 | 12:00 a.m. |
|------------------------------------------|------------|
| 23:22                                    | 11:22 p.m. |
| Days in August                           | 31         |
| Midday                                   | 12:00 p.m. |
| Twenty minutes before 20:13              | 7:53 p.m.  |
| Half an hour after 11:46 p.m.            | 00:16      |
| Eight minutes to nine at night           | 20:52      |
| 00:03                                    | 12:03 a.m. |
| 5 minutes after 11:58                    | 12:03 p.m. |
| A quarter of an hour before<br>2:48 a.m. | 2:33 a.m.  |

| 20 minutes                                      | 1200 seconds         |
|-------------------------------------------------|----------------------|
| Hours between 19:30 Monday and 06:30 Wednesday  | 35 hours             |
| 50 minutes                                      | 3000 seconds         |
| Half past three in the afternoon                | 15:30                |
| The usual start of a Saturday<br>football match | 03:00 p.m.           |
| Number of weeks in a year                       | 52                   |
| Days in a leap year                             | 366                  |
| 3:15 p.m.                                       | 15:15                |
| 23:59                                           | A minute to midnight |
| Breakfast?                                      | 08:00                |