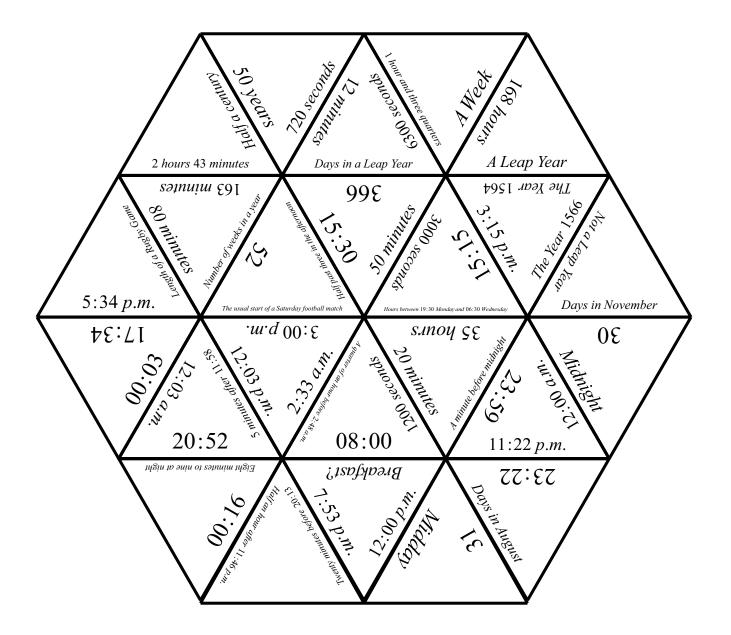

| 5.34 p.m.                 | 17:34         |
|---------------------------|---------------|
| Length of a rugby game    | 80 minutes    |
| 2 hours 43 minutes        | 163 minutes   |
| Half a century            | 50 years      |
| 720 seconds               | 12 minutes    |
| 1 hour and three quarters | 6300 seconds  |
| A week                    | 168 hours     |
| A leap year               | The year 1564 |
| Not a leap year           | The year 1966 |
| Days in November          | 30            |

| Midnight                                 | 12:00 a.m. |
|------------------------------------------|------------|
| 23:22                                    | 11:22 p.m. |
| Days in August                           | 31         |
| Midday                                   | 12:00 p.m. |
| Twenty minutes before 20:13              | 7:53 p.m.  |
| Half an hour after 11:46 p.m.            | 00:16      |
| Eight minutes to nine at night           | 20:52      |
| 00:03                                    | 12:03 a.m. |
| 5 minutes after 11:58                    | 12:03 p.m. |
| A quarter of an hour before<br>2:48 a.m. | 2:33 a.m.  |

| 20 minutes                                      | 1200 seconds         |
|-------------------------------------------------|----------------------|
| Hours between 19:30 Monday and 06:30 Wednesday  | 35 hours             |
| 50 minutes                                      | 3000 seconds         |
| Half past three in the afternoon                | 15:30                |
| The usual start of a Saturday<br>football match | 03:00 p.m.           |
| Number of weeks in a year                       | 52                   |
| Days in a leap year                             | 366                  |
| 3:15 p.m.                                       | 15:15                |
| 23:59                                           | A minute to midnight |
| Breakfast?                                      | 08:00                |