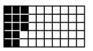

#### Section B

**Q1**]

| Amount shaded out of 50 | Amount shaded out of 100 | Percentage shaded |
|-------------------------|--------------------------|-------------------|
|                         |                          |                   |