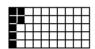

**Q2**]

| Amount shaded out of 50 | Amount shaded out of 100 | Percentage shaded |
|-------------------------|--------------------------|-------------------|
|                         |                          |                   |