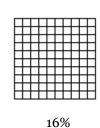

### Section C

Q1]

| Amount shaded out of 25 | Amount shaded out of 100 | Percentage shaded |
|-------------------------|--------------------------|-------------------|
|                         |                          |                   |