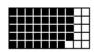

**Q3**]

| Amount shaded out of 50 | Amount shaded out of 100 | Percentage shaded |
|-------------------------|--------------------------|-------------------|
|                         |                          |                   |