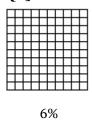

**Q3**]

| Amount shaded out of 50 | Amount shaded out of 100 | Percentage shaded |
|-------------------------|--------------------------|-------------------|
|                         |                          |                   |