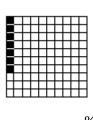

L4

# **Shading Percentages (A)**



#### Section A



%











**Q2**]













#### Section B

**Q1**]



| Amount shaded out of 50 | Amount shaded out of 100 | Percentage shaded |
|-------------------------|--------------------------|-------------------|
|                         |                          |                   |

**Q2**]



| Amount shaded out of 50 | Amount shaded out of 100 | Percentage shaded |
|-------------------------|--------------------------|-------------------|
|                         |                          |                   |

**Q3**]



| Amount shaded out of 50 | Amount shaded out of 100 | Percentage shaded |
|-------------------------|--------------------------|-------------------|
|                         |                          |                   |

### Section C

Q1]



| Amount shaded out of 2