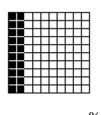

L4

# **Shading Percentages (A)**



#### Section A



%











**Q2**]













#### Section B

**Q1**]



| Amount shaded out of 50 | Amount shaded out of 100 | Percentage shaded |
|-------------------------|--------------------------|-------------------|
|                         |                          |                   |

**Q2**]



| Amount shaded out of 50 | Amount shaded out of 100 | Percentage shaded |
|-------------------------|--------------------------|-------------------|
|                         |                          |                   |

**Q3**]



| Amount shaded out of 50 | Amount shaded out of 100 | Percentage shaded |
|-------------------------|--------------------------|-------------------|
|                         |                          |                   |

### Section C

Q1]



| Amount shaded out