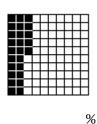

L4

# **Shading Percentages (A)**



#### Section A



%











**Q2**]













#### Section B

**Q1**]



| Amount shaded out of 50 | Amount shaded out of 100 | Percentage shaded |
|-------------------------|--------------------------|-------------------|
|                         |                          |                   |

**Q2**]



| Amount shaded out of 50 | Amount shaded out of 100 | Percentage shaded |
|-------------------------|--------------------------|-------------------|
|                         |                          |                   |

**Q3**]



| Amount shaded out of 50 | Amount shaded out of 100 | Percentage shaded |
|-------------------------|--------------------------|-------------------|
|                         |                          |                   |

### Section C

Q1]



| Amount shaded out of