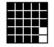

**Q2**]

| Amount shaded out of 50 | Amount shaded out of 100 | Percentage shaded |
|-------------------------|--------------------------|-------------------|
|                         |                          |                   |