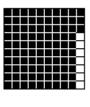

L4

# **Shading Percentages (A)**



#### Section A



%











**Q2**]













#### Section B

**Q1**]



| Amount shaded out of 50 | Amount shaded out of 100 | Percentage shaded |
|-------------------------|--------------------------|-------------------|
|                         |                          |                   |

**Q2**]



| Amount shaded out of 50 | Amount shaded out of 100 | Percentage shaded |
|-------------------------|--------------------------|-------------------|
|                         |                          |                   |

**Q3**]



| Amount shaded out of 50 | Amount shaded out of 100 | Percentage shaded |
|-------------------------|--------------------------|-------------------|
|                         |                          |                   |

### Section C

Q1]



| Amount shaded out of 25