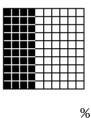

L4

# **Shading Percentages (A)**



#### Section A



%











**Q2**]













#### Section B

**Q1**]



| Amount shaded out of 50 | Amount shaded out of 100 | Percentage shaded |
|-------------------------|--------------------------|-------------------|
|                         |                          |                   |

**Q2**]



| Amount shaded out of 50 | Amount shaded out of 100 | Percentage shaded |
|-------------------------|--------------------------|-------------------|
|                         |                          |                   |

**Q3**]



| Amount shaded out of 50 | Amount shaded out of 100 | Percentage shaded |
|-------------------------|--------------------------|-------------------|
|                         |                          |                   |

### Section C

Q1]



| Amount shaded out of 25 |